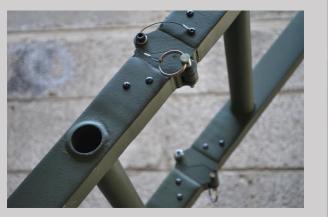

#### TACTICAL SOLUTIONS

FOLDING ASSAULT LADDER is designed to be used in urban warfare scenarios. The folding frame, a unique T9-DESIGN development, provides the unit with a tactical advantage when moving through constructed area.