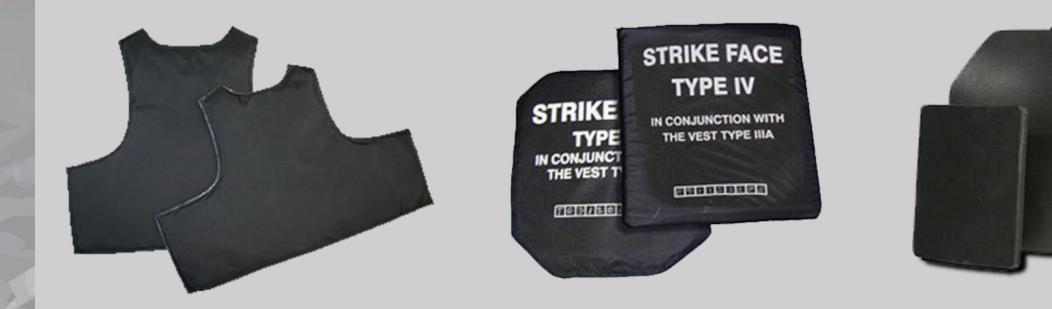

#### PERSONAL ARMOR SOLUTIONS

Flexibility, Efficiency, Attractive prices and minimum weight are the principles which give our products distinct advantages over any other producer of ballistic defense elements. This product is Personal armor plates for the purpose of protection from shooting and shrapnel The elements are lighter than other products on the market, protected from mechanical and chemical damage, have significantly lower cost and longer life span than the other competing products.

#### PERSONAL ARMOR SOLUTIONS

| SIZE   | M\L\ML   |
|--------|----------|
| WEIGHT | variable |
| LEVEL  | IIIA     |
| BACKUP |          |
| COVER  | ULY400   |

| SIZE   | 25\30 cm |
|--------|----------|
| WEIGHT | 3.5kg    |
| LEVEL  | IV       |
| BACKUP | ICW*     |
| COVER  | ULY400   |

| SIZE   | 25\30 cm |
|--------|----------|
| WEIGHT | 1.6kg    |
| LEVEL  | III      |
| BACKUP | STD*     |
| COVER  | cordura  |