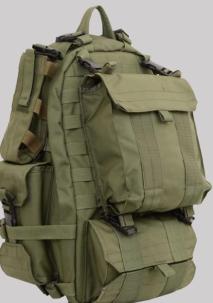

#### BACKPACK

## OUR **BACKPACK** COMES IN A VARIETY OF SIZES TO MEET THE NEEDS OF ANY MISSION.

THE BAGS SIZES DESIGNED UNDER THE **T9-DESIGN** DIVIDING SYSTEM OF LOAD CAPACITY. SIZES ARE CHOSEN TO MEET THE NEEDS OF -12, 24, 48 & 72 HOERS MISSIONS WITH THE CAPABILITY OF ADDING AN ALUMINIUM FRAME WHEN NEEDED.

#### BACKPACK

THE **COMMANDO SERIES** CAN BE ADJUST TO MEET THE NEEDS OF SPECIFIC MISSIONS.

THE MODULAR DESIGN ALLOWS THE SOLDIER TO ATTACH ADDITIONAL GEAR TO THE BACKPACK WHILE KIPPING IT FULLY OPERATIONAL.

FURTHERADJUSTMENTFORDELICATETACTICALEQUIPMENTCAN ALSOBE ADDED TO THE BAG.