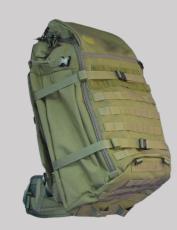

#### BACKPACK

## OUR **BACKPACK** COMES IN A VARIETY OF SIZES TO MEET THE NEEDS OF ANY MISSION.

THE BAGS SIZES DESIGNED UNDER THE **T9-DESIGN** DIVIDING SYSTEM OF LOAD CAPACITY. SIZES ARE CHOSEN TO MEET THE NEEDS OF -12, 24, 48 & 72 HOERS MISSIONS WITH THE CAPABILITY OF ADDING AN ALUMINIUM FRAME WHEN NEEDED.

#### BACKPACK

THE **COMMANDO SERIES** CAN BE ADJUST TO MEET THE NEEDS OF SPECIFIC MISSIONS.

THE MODULAR DESIGN ALLOWS THE SOLDIER TO ATTACH ADDITIONAL GEAR TO THE BACKPACK WHILE KIPPING IT FULLY OPERATIONAL.

#### THE COMMANDO SERIES