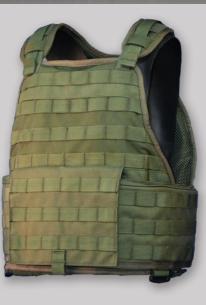

#### ARMORED VESTS

The MOLLE Armor is designated for up to 3A protection level, with optional ballistic protection plates (HxW: 300x250mm). MOLLE based design of the armor allows easy configuration and customization, adding and removing pouches in according with the different type of activities.

#### ARMORED VESTS

#### AV-89

| PLATE SIZE  | 25\30 cm    |
|-------------|-------------|
| POUCHES     | Fix pouches |
| BACK SUPORT | STD         |
| TEXTILE     | cordura     |

AV-90

| PLATE SIZE  | 25\30 cm  |
|-------------|-----------|
| POUCHES     | M.O.L.L.E |
| BACK SUPORT | STD       |
| TEXTILE     | cordura   |

AV-98

| PLATE SIZE  | 25\30 cm            |
|-------------|---------------------|
| PUCHES      | M.O.L.L.E           |
| BACK SUPORT | ergonomic<br>system |
| TEXTILE     | cordura             |

#### ARMORED VESTS

A unique **ergonomic back system**, with padded shoulder straps that provides ease and comfort while carrying backpacks, carriers or stretchers.