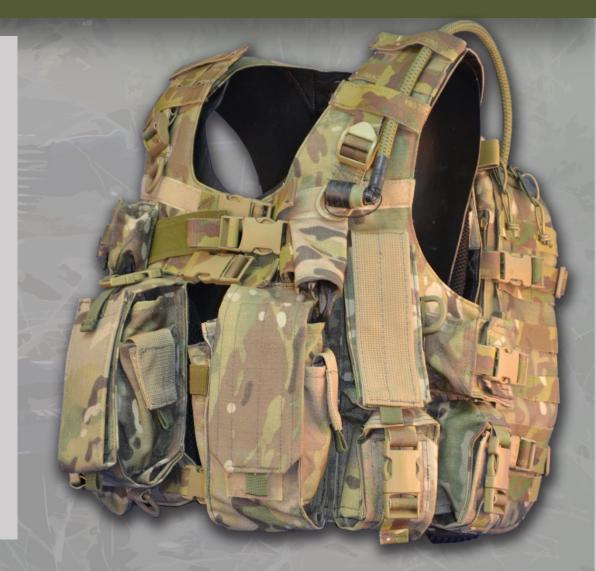

#### ASSAULT VESTS

**T9-Design's** Tactical Vests are designed and developed in cooperation with the Israeli police Task-Force personnel and army (IDF) specialists, based on the vast experience accumulated in numerous civil unrests, battlefields, and trainings.

#### ASSAULT VESTS

The **Multi-Purpose Assault Vest** is the ultimate selection amongst the T9Design's Everest vest line. MOLLE based design allowing high flexibility in pouches' selection to match mission requirements. Quick and easy to put on and off, perfectly fit for long or short combats in all type of terrains and scenarios.