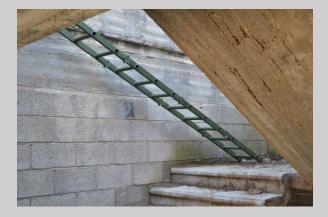

#### TACTICAL SOLUTIONS

FOLDING ASSAULT LADDER is designed to be used in urban warfare scenarios. The folding frame, a unique T9-DESIGN development, provides the unit with a tactical advantage when moving through constructed area.