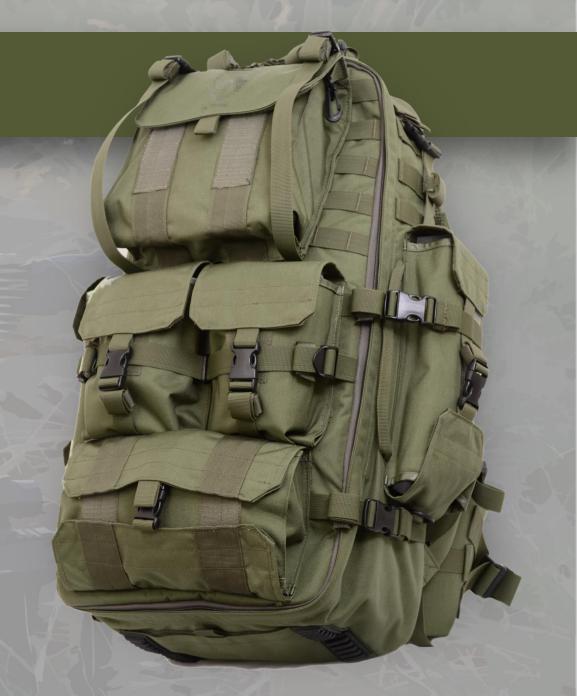

#### BACKPACK

## OUR **BACKPACK** COMES IN A VARIETY OF SIZES TO MEET THE NEEDS OF ANY MISSION.

THE BAGS SIZES DESIGNED UNDER THE **T9-DESIGN** DIVIDING SYSTEM OF LOAD CAPACITY. SIZES ARE CHOSEN TO MEET THE NEEDS OF -12, 24, 48 & 72 HOERS MISSIONS WITH THE CAPABILITY OF ADDING AN ALUMINIUM FRAME WHEN NEEDED.

#### BACKPACK

THE **COMMANDO SERIES** CAN BE ADJUST TO MEET THE NEEDS OF SPECIFIC MISSIONS.

THE MODULAR DESIGN ALLOWS THE SOLDIER TO ATTACH ADDITIONAL GEAR TO THE BACKPACK WHILE KIPPING IT FULLY OPERATIONAL.

FURTHERADJUSTMENTFORDELICATETACTICALEQUIPMENTCAN ALSOBE ADDED TO THE BAG.