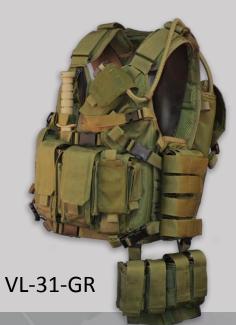

#### ASSAULT VESTS

**T9-Design's** Tactical Vests are designed and developed in cooperation with the Israeli police Task-Force personnel and army (IDF) specialists, based on the vast experience accumulated in numerous civil unrests, battlefields, and trainings.

#### ASSAULT VESTS

The **Multi-Purpose Assault Vest** is the ultimate selection amongst the T9Design's Everest vest line. MOLLE based design allowing high flexibility in pouches' selection to match mission requirements. Quick and easy to put on and off, perfectly fit for long or short combats in all type of terrains and scenarios.