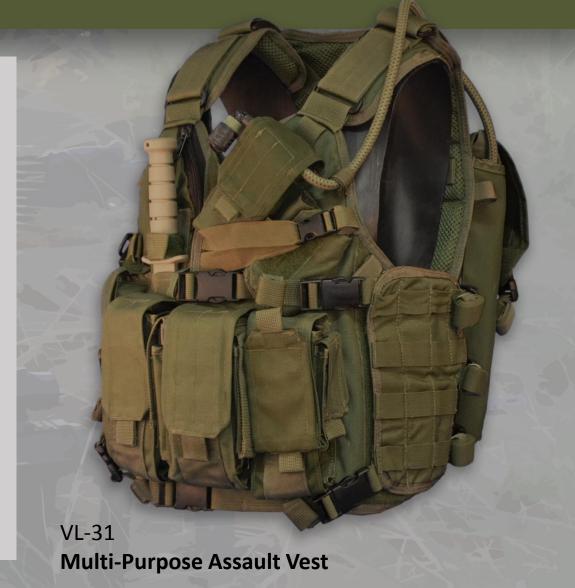

#### ASSAULT VESTS

**T9-Design's** Tactical Vests are designed and developed in cooperation with the Israeli police Task-Force personnel and army (IDF) specialists, based on the vast experience accumulated in numerous civil unrests, battlefields, and trainings.

#### ASSAULT VESTS

The **Multi-Purpose Assault Vest** is the ultimate selection amongst the T9Design's Everest vest line. MOLLE based design allowing high flexibility in pouches' selection to match mission requirements. Quick and easy to put on and off, perfectly fit for long or short combats in all type of terrains and scenarios.