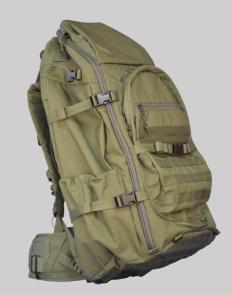

#### BACKPACK

## OUR **BACKPACK** COMES IN A VARIETY OF SIZES TO MEET THE NEEDS OF ANY MISSION.

THE BAGS SIZES DESIGNED UNDER THE **T9-DESIGN** DIVIDING SYSTEM OF LOAD CAPACITY. SIZES ARE CHOSEN TO MEET THE NEEDS OF -12, 24, 48 & 72 HOERS MISSIONS WITH THE CAPABILITY OF ADDING AN ALUMINIUM FRAME WHEN NEEDED.

#### BACKPACK

THE **COMMANDO SERIES** CAN BE ADJUST TO MEET THE NEEDS OF SPECIFIC MISSIONS.

THE MODULAR DESIGN ALLOWS THE SOLDIER TO ATTACH ADDITIONAL GEAR TO THE BACKPACK WHILE KIPPING IT FULLY OPERATIONAL.

#### THE COMMANDO SERIES