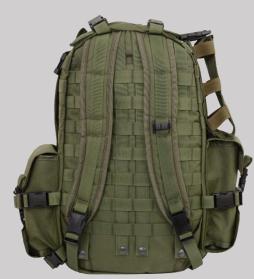

#### BACKPACK

## OUR **BACKPACK** COMES IN A VARIETY OF SIZES TO MEET THE NEEDS OF ANY MISSION.

THE BAGS SIZES DESIGNED UNDER THE **T9-DESIGN** DIVIDING SYSTEM OF LOAD CAPACITY. SIZES ARE CHOSEN TO MEET THE NEEDS OF -12, 24, 48 & 72 HOERS MISSIONS WITH THE CAPABILITY OF ADDING AN ALUMINIUM FRAME WHEN NEEDED.

#### BACKPACK

THE **COMMANDO SERIES** CAN BE ADJUST TO MEET THE NEEDS OF SPECIFIC MISSIONS.

THE MODULAR DESIGN ALLOWS THE SOLDIER TO ATTACH ADDITIONAL GEAR TO THE BACKPACK WHILE KIPPING IT FULLY OPERATIONAL.

#### BACK SUPPORT

ALL THE BAGS IN THE **COMMANDO SERIES** COMES WITH STANDARD **T9-DESIGN TACTICAL BACK SUPPORT**. THE ADJUSTABLE SHOULDER STRAPS AND WAIST-BELT ARE SPECIALLY DESIGNED FOR TROOPS IN DEPLOYMENT. UNLIKE MANY BACK- SYSTEMS THE **T9-DESIGN TACTICAL BACK SUPPORT** IS A LOW PROFILE PADDED ONE WHICH KEEPS THE BACKPACK AS CLOSE TO THE SOLDIERS BACK AS POSSIBLE WHILE CARRYING IT WITH AN ARMORED VEST, AS SOLDIERS OFTEN DO.