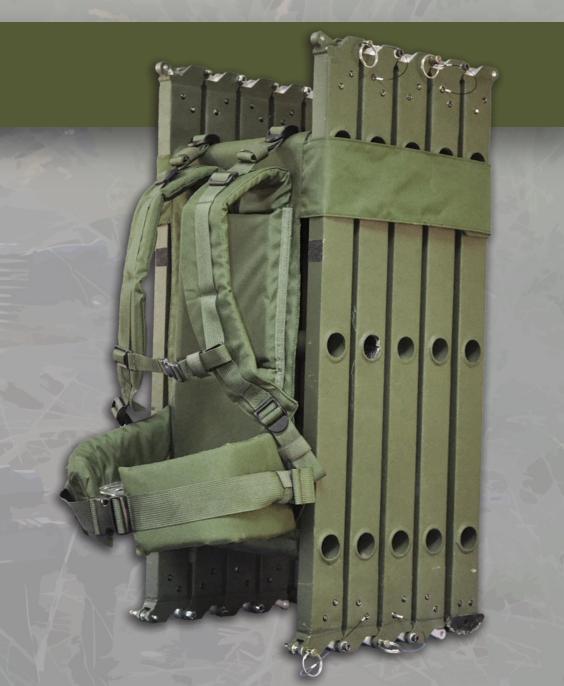

#### TACTICAL SOLUTIONS

FOLDING ASSAULT LADDER is designed to be used in urban warfare scenarios. The folding frame, a unique T9-DESIGN development, provides the unit with a tactical advantage when moving through constructed area.