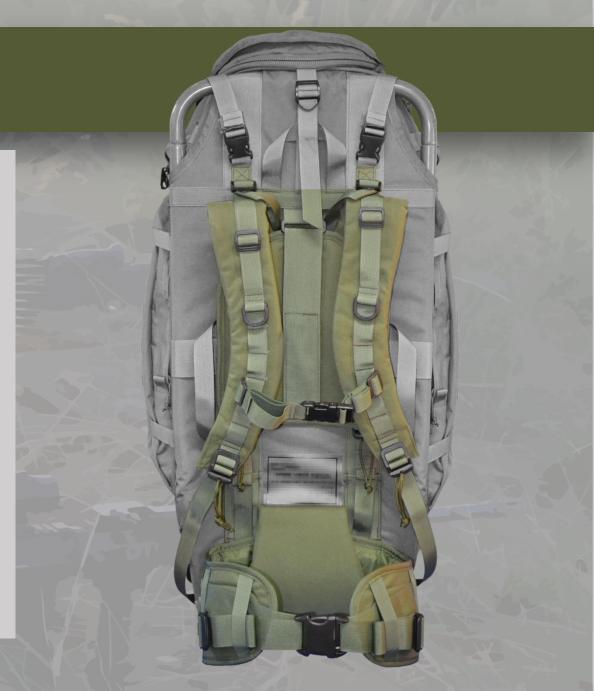

#### BACK SUPPORT

ALL THE BAGS IN THE **COMMANDO SERIES** COMES WITH STANDARD **T9-DESIGN TACTICAL BACK SUPPORT**. THE ADJUSTABLE SHOULDER STRAPS AND WAIST-BELT ARE SPECIALLY DESIGNED FOR TROOPS IN DEPLOYMENT. UNLIKE MANY BACK- SYSTEMS THE **T9-DESIGN TACTICAL BACK SUPPORT** IS A LOW PROFILE PADDED ONE WHICH KEEPS THE BACKPACK AS CLOSE TO THE SOLDIERS BACK AS POSSIBLE WHILE CARRYING IT WITH AN ARMORED VEST, AS SOLDIERS OFTEN DO.

THE FRAME IS AN OPTIONAL FEATURE WITH THE 24, 48 & 72 HOURS BACKPACKS, USED WHEN EXTREME WEIGHT OR ADITIONAL GEAR IS ADD.