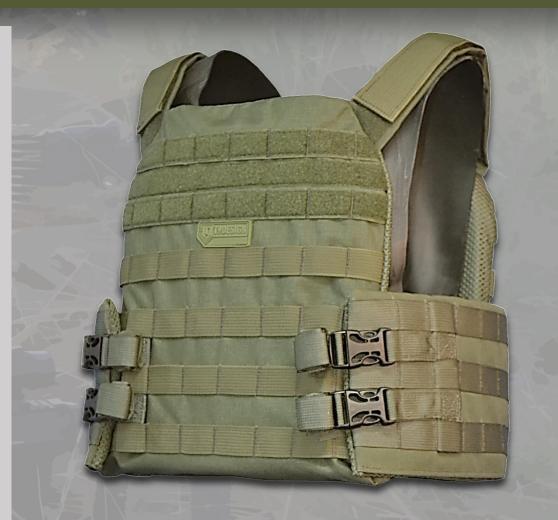

#### ARMORED VESTS

The MOLLE Armor is designated for up to 3A protection level, with optional ballistic protection plates (HxW: 300x250mm). MOLLE based design of the armor allows easy configuration and customization, adding and removing pouches in according with the different type of activities.

#### ARMORED VESTS

A unique **ergonomic back system**, with padded shoulder straps that provides ease and comfort while carrying backpacks, carriers or stretchers.