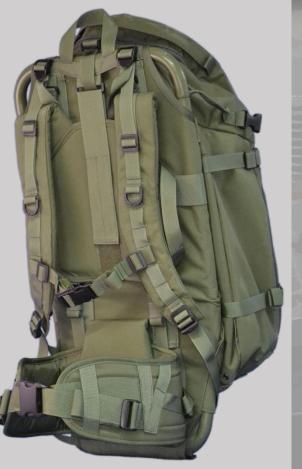

#### BACK SUPPORT

ALL THE BAGS IN THE **COMMANDO SERIES** COMES WITH STANDARD **T9-DESIGN TACTICAL BACK SUPPORT**. THE ADJUSTABLE SHOULDER STRAPS AND WAIST-BELT ARE SPECIALLY DESIGNED FOR TROOPS IN DEPLOYMENT. UNLIKE MANY BACK- SYSTEMS THE **T9-DESIGN TACTICAL BACK SUPPORT** IS A LOW PROFILE PADDED ONE WHICH KEEPS THE BACKPACK AS CLOSE TO THE SOLDIERS BACK AS POSSIBLE WHILE CARRYING IT WITH AN ARMORED VEST, AS SOLDIERS OFTEN DO.

THE FRAME IS AN OPTIONAL FEATURE WITH THE 24, 48 & 72 HOURS BACKPACKS, USED WHEN EXTREME WEIGHT OR ADITIONAL GEAR IS ADD.