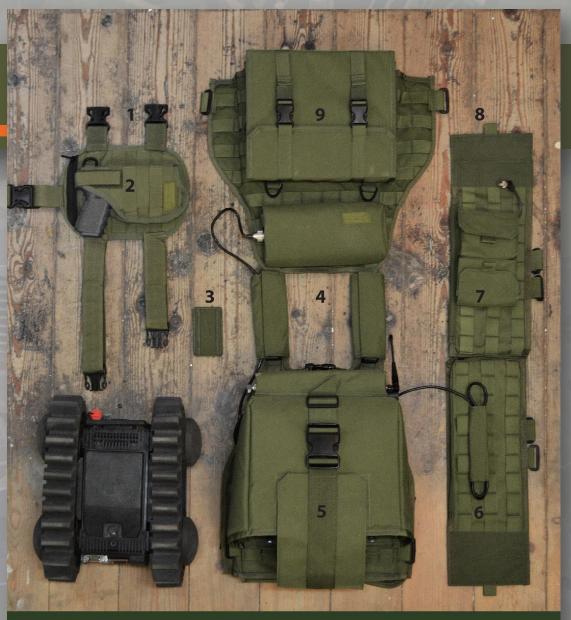

1. M.O.L.L.E Drop Leg Pouch 2. Tactical Handgun Holster -T9-V 3. Israel Flag-tag 4. M.O.L.L.E Armmord vest-T9-AV9
5. Robot pouch
6. M.O.L.L.E Cable channel

 M.O.L.L.E. Battery pouch
 M.O.L.L.E. Waist-belt
 M.O.L.L.E. Toughbook commending panel