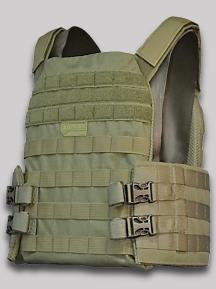

#### ARMORED VESTS

The MOLLE Armor is designated for up to 3A protection level, with optional ballistic protection plates (HxW: 300x250mm). MOLLE based design of the armor allows easy configuration and customization, adding and removing pouches in according with the different type of activities.

#### ARMORED VESTS

#### AV-89

| PLATE SIZE  | 25\30 cm    |
|-------------|-------------|
| POUCHES     | Fix pouches |
| BACK SUPORT | STD         |
| TEXTILE     | cordura     |

AV-90

| PLATE SIZE  | 25\30 cm  |
|-------------|-----------|
| POUCHES     | M.O.L.L.E |
| BACK SUPORT | STD       |
| TEXTILE     | cordura   |

AV-98

| PLATE SIZE  | 25\30 cm            |
|-------------|---------------------|
| PUCHES      | M.O.L.L.E           |
| BACK SUPORT | ergonomic<br>system |
| TEXTILE     | cordura             |

#### ARMORED VESTS

A unique **ergonomic back system**, with padded shoulder straps that provides ease and comfort while carrying backpacks, carriers or stretchers.