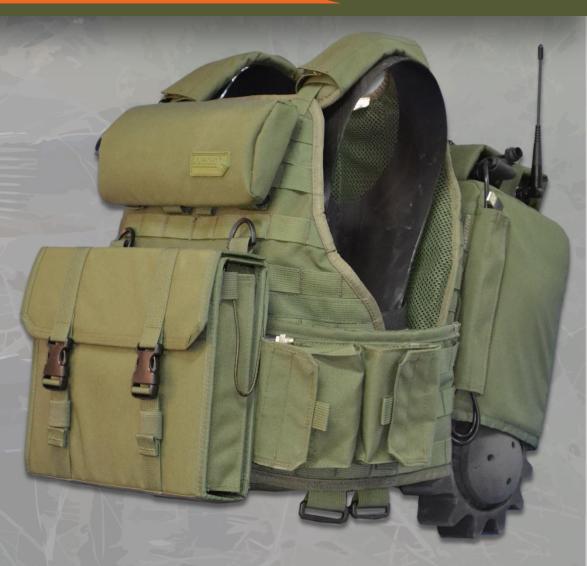

#### ARMORED VESTS

The MOLLE Armor is designated for up to 3A protection level, with optional ballistic protection plates (HxW: 300x250mm). MOLLE based design of the armor allows easy configuration and customization, adding and removing pouches in according with the different type of activities.

#### ARMORED VESTS

A unique **ergonomic back system**, with padded shoulder straps that provides ease and comfort while carrying backpacks, carriers or stretchers.