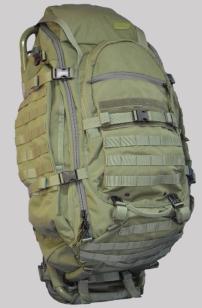

#### BACKPACK

## OUR **BACKPACK** COMES IN A VARIETY OF SIZES TO MEET THE NEEDS OF ANY MISSION.

THE BAGS SIZES DESIGNED UNDER THE **T9-DESIGN** DIVIDING SYSTEM OF LOAD CAPACITY. SIZES ARE CHOSEN TO MEET THE NEEDS OF -12, 24, 48 & 72 HOERS MISSIONS WITH THE CAPABILITY OF ADDING AN ALUMINIUM FRAME WHEN NEEDED.

#### BACKPACK

THE **COMMANDO SERIES** CAN BE ADJUST TO MEET THE NEEDS OF SPECIFIC MISSIONS.

THE MODULAR DESIGN ALLOWS THE SOLDIER TO ATTACH ADDITIONAL GEAR TO THE BACKPACK WHILE KIPPING IT FULLY OPERATIONAL.

#### THE COMMANDO SERIES