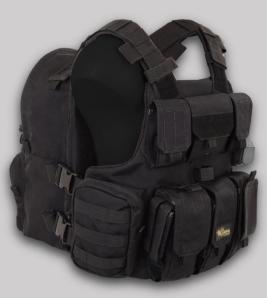

#### ARMORED VESTS

The MOLLE Armor is designated for up to 3A protection level, with optional ballistic protection plates (HxW: 300x250mm). MOLLE based design of the armor allows easy configuration and customization, adding and removing pouches in according with the different type of activities.

#### ARMORED VESTS

A unique **ergonomic back system**, with padded shoulder straps that provides ease and comfort while carrying backpacks, carriers or stretchers.