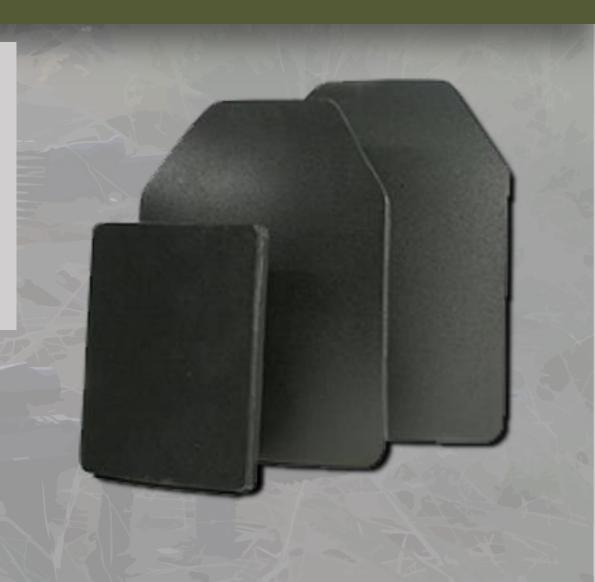

#### PERSONAL ARMOR SOLUTIONS

Flexibility, Efficiency, Attractive prices and minimum weight are the principles which give our products distinct advantages over any other producer of ballistic defense elements. This product is Personal armor plates for the purpose of protection from shooting and shrapnel The elements are lighter than other products on the market, protected from mechanical and chemical damage, have significantly lower cost and longer life span than the other competing products.

#### PERSONAL ARMOR SOLUTIONS

| SIZE   | M\L\ML   |
|--------|----------|
| WEIGHT | variable |
| LEVEL  | IIIA     |
| BACKUP |          |
| COVER  | ULY400   |

| SIZE   | 25\30 cm |
|--------|----------|
| WEIGHT | 3.5kg    |
| LEVEL  | IV       |
| BACKUP | ICW*     |
| COVER  | ULY400   |

| SIZE   | 25\30 cm |
|--------|----------|
| WEIGHT | 1.6kg    |
| LEVEL  | III      |
| BACKUP | STD*     |
| COVER  | cordura  |