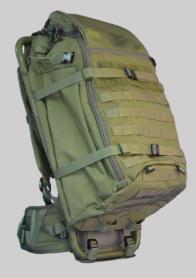

#### BACKPACK

## OUR **BACKPACK** COMES IN A VARIETY OF SIZES TO MEET THE NEEDS OF ANY MISSION.

THE BAGS SIZES DESIGNED UNDER THE **T9-DESIGN** DIVIDING SYSTEM OF LOAD CAPACITY. SIZES ARE CHOSEN TO MEET THE NEEDS OF -12, 24, 48 & 72 HOERS MISSIONS WITH THE CAPABILITY OF ADDING AN ALUMINIUM FRAME WHEN NEEDED.

#### BACKPACK

THE **COMMANDO SERIES** CAN BE ADJUST TO MEET THE NEEDS OF SPECIFIC MISSIONS.

THE MODULAR DESIGN ALLOWS THE SOLDIER TO ATTACH ADDITIONAL GEAR TO THE BACKPACK WHILE KIPPING IT FULLY OPERATIONAL.

#### THE COMMANDO SERIES